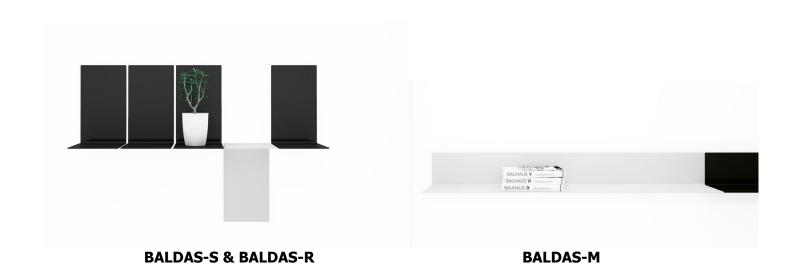

## **Specifications & Finishes**

| Model    | HxWxD                     | Shipping<br>Weight | Product Description                                                                  | Color / Finishes                                                           |
|----------|---------------------------|--------------------|--------------------------------------------------------------------------------------|----------------------------------------------------------------------------|
| BALDAS-S | 12 1/4" x 7 1/8" x 7 1/2" | 4 lbs.             | Painted aluminum vertical wall mounted shelf. Comes with 1 wall mounting bracket.    | Matte White, Satin<br>Black, Textured<br>Forge Grey or<br>Matte Grey Beige |
| BALDAS-R | 12 1/4" x 7 1/8" x 7 1/2" | 4 lbs.             | Painted aluminum vertical wall mounted shelf. Comes with 1 wall mounting bracket.    | Matte White, Satin<br>Black, Textured<br>Forge Grey or<br>Matte Grey Beige |
| BALDAS-M | 4 3/4" x 39 3/8" x 7 1/2" | 10 lbs.            | Painted aluminum horizontal wall mounted shelf. Comes with 2 wall mounting brackets. | Matte White, Satin<br>Black, Textured<br>Forge Grey or<br>Matte Grey Beige |