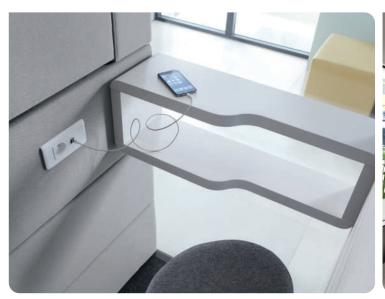

## **HUSHPHONE** IS A PERFECT PLACE FOR:

Business negotiations

Video conferences

Confidential telephone conversations

- 1 PIR activated LED ceiling light
- 2 Air ventilation (motion sensor activated)
- 3 Side fold-away oak laptop table with leather handle 18x14 in (W, D)
- 4 Power module (power, USB type A, USB type C,
- 5 Ergonomic MDF tapered rear shelf 31x6-8.4x11 in (W, D, H)
- 6 Acoustic laminated glass door with high quality latch handle
- 7 Acoustic laminated rear glass
- 8 Replaceable acoustic fabric tiles
- 9 Integral carpeted floor
- 10 12 Foot cable with 110v plug
- 11 Seismic floor provision
- 12 Adjustable levelling feet
- 13 Optional integrated stool
- 14 Integrated castors