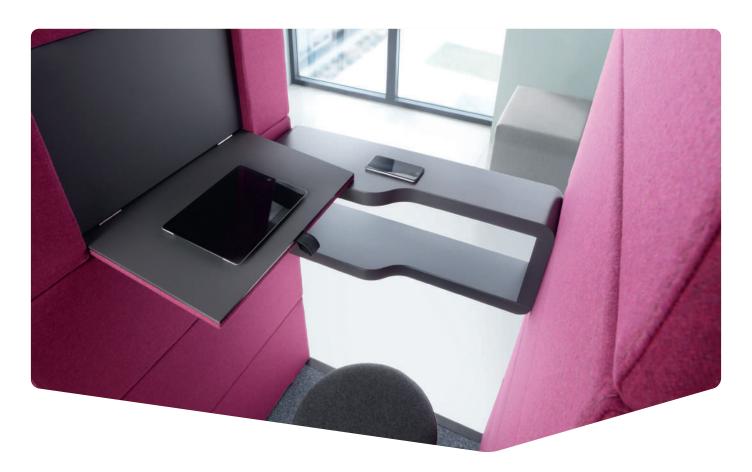

## **HUSHPHONE** IS A PERFECT PLACE FOR:

Business negotiations

Video conferences

Confidential telephone conversations

- 1 PIR activated LED ceiling light
- 2 Air ventilation (motion sensor activated)
- 3 Side fold-away oak laptop table with leather handle 18x14 in (W, D)
- 4 Power module (power, USB type A, USB type C,
- 5 Ergonomic MDF tapered rear shelf 31x6-8.4x11 in (W, D, H)
- 6 Acoustic laminated glass door with high quality latch handle
- 7 Acoustic laminated rear glass
- 8 Replaceable acoustic fabric tiles
- 9 Integral carpeted floor
- 10 12 Foot cable with 110v plug
- 11 Seismic floor provision
- 12 Adjustable levelling feet
- 13 Optional integrated stool
- 14 Integrated castors