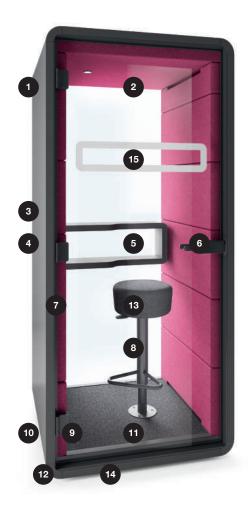

## **HUSHPHONE** IS A PERFECT PLACE FOR:

Business negotiations

Video conferences

Confidential telephone conversations

- 1 PIR activated LED ceiling light
- 2 Air ventilation (motion sensor activated)
- 3 Side fold-away oak laptop table with leather handle 18x14 in (W, D)
- 4 Power module (power, USB type A, USB type C,
- 5 Ergonomic MDF tapered rear shelf 31x6-8.4x11 in (W, D, H)
- 6 Acoustic laminated glass door with high quality latch handle
- 7 Acoustic laminated rear glass
- 8 Replaceable acoustic fabric tiles
- 9 Integral carpeted floor
- 10 12 Foot cable with 110v plug
- 11 Seismic floor provision
- 12 Adjustable levelling feet
- 13 Optional integrated stool
- 14 Integrated castors