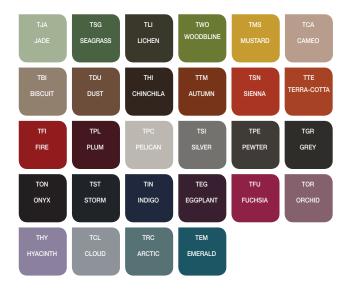

e C,
- 5 Ergonomic MDF tapered rear shelf 31x6-8.4x11 in (W, D, H)
- 6 Acoustic laminated glass door with high quality latch handle
- 7 Acoustic laminated rear glass
- 8 Replaceable acoustic fabric tiles
- 9 Integral carpeted floor
- 10 12 Foot cable with 110v plug
- 11 Seismic floor provision
- 12 Adjustable levelling feet
- 13 Optional integrated stool
- 14 Integrated castors











# WHY IS THE **HUSHPHONE** A UNIQUE OFFICE SOLUTION?



### COMPACT

• smaller than 40 in square



## **FUNCTIONAL**

- LED light
- air ventilation
- fold-away laptop table



## **COMFORTABLE TO USE**

- •ergonomic armrest
- •movement sensor
- •optional stool



## **EASILY ADAPTABLE**

- •non handed door
- •quick & easy to assemble
- multiple finishes







## **FINISHES**

### Premium Wool Interior



## **GREEN WALL**

Take care of the quality of the air in your office. Each Hush booth can be equiped with a green wall system, full of your own choice of plants.

fits to each Hush pod.



#### MFC Exterior



ABB

#### Rear glass

PRZ CLEAR

MGA FROSTED

#### Shelf



JMB LAQUERED

## Fold-away table



ABB WHITE

### Hinge/door handle



Stool base



### Aluminium profile







3 different dimensions,

The manufacturer reserves the right to introduce design modifications and change parameters that do not impair the usability of the products. The colours shown in the catalogue may differ from the actual colours of the products.



hushoffice

Find out more by visiting our website.

hushoffice.com



The exclusive distributor of Hushoffice in the U.S.

thinkspaceoffice.com



Experien