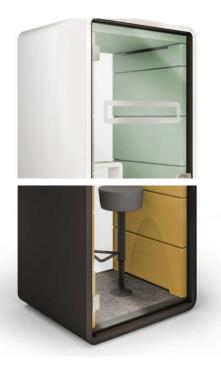

## **HUSHPHONE** IS A PERFECT PLACE FOR:

Business negotiations

Video conferences

Confidential telephone conversations

- 1 PIR activated LED ceiling light
- 2 Air ventilation (motion sensor activated)
- 3 Side fold-away oak laptop table with leather handle 18x14 in (W, D)
- 4 Power module (power, USB type A, USB type C,
- 5 Ergonomic MDF tapered rear shelf 31x6-8.4x11 in (W, D, H)
- 6 Acoustic laminated glass door with high quality latch handle
- 7 Acoustic laminated rear glass
- 8 Replaceable acoustic fabric tiles
- 9 Integral carpeted floor
- 10 12 Foot cable with 110v plug
- 11 Seismic floor provision
- 12 Adjustable levelling feet
- 13 Optional integrated stool
- 14 Integrated castors