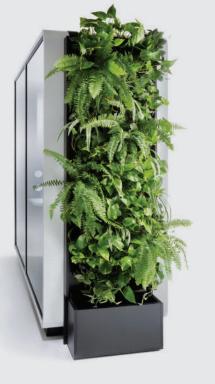

## **GREEN WALL**

Take care of the quality of the air in your office. Each Hush booth can be equiped with a green wall system, full of your own choice of plants.

fits to each Hush pod.