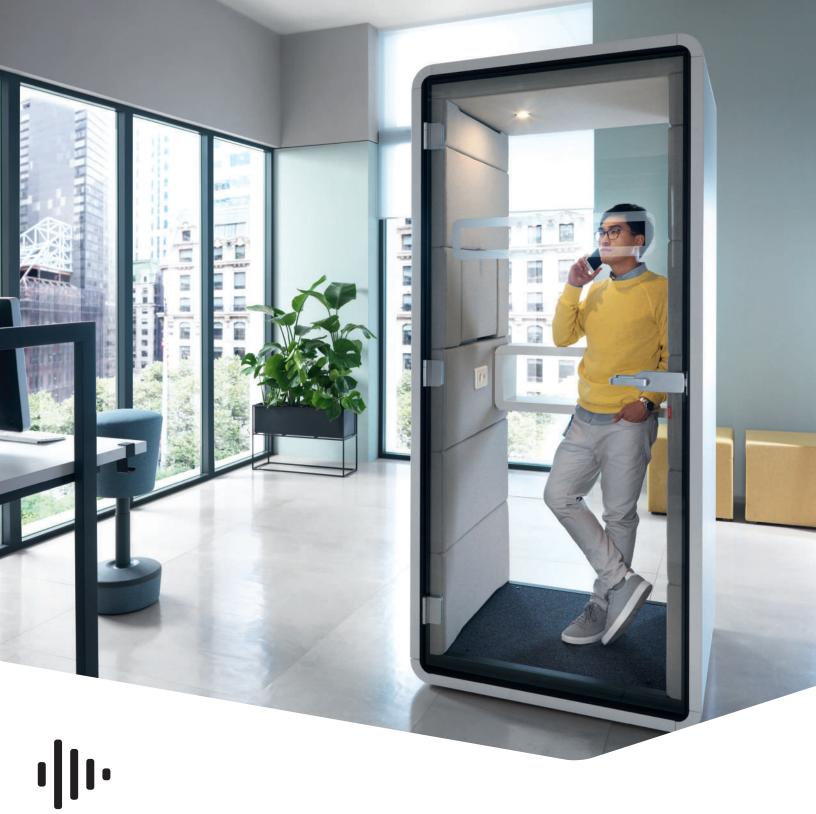

hushphone

OFFICE **PHONE CALLS** HAVE NEVER BEEN SO **COMFORTABLE** 

# WE PROVIDE SEPARATE MOBILE SPACES, REPLACING STRESS WITH HARMONY & PEACE.

The perfect space for phone calls, video conferencing and a silent retreat for uninterrupted work, offering peace, privacy and efficient conversations.

## **HUSHPHONE** IS A PERFECT PLACE FOR:

Business negotiations

Video conferences

Confidential telephone conversations

- 1 PIR activated LED ceiling light
- 2 Air ventilation (motion sensor activated)
- 3 Side fold-away oak laptop table with leather handle 18x14 in (W, D)
- 4 Power module (power, USB type A, USB type C,
- 5 Ergonomic MDF tapered rear shelf 31x6-8.4x11 in (W, D, H)
- 6 Acoustic laminated glass door with high quality latch handle
- 7 Acoustic laminated rear glass
- 8 Replaceable acoustic fabric tiles
- 9 Integral carpeted floor
- 10 12 Foot cable with 110v plug
- 11 Seismic floor provision
- 12 Adjustable levelling feet
- 13 Optional integrated stool
- 14 Integrated castors