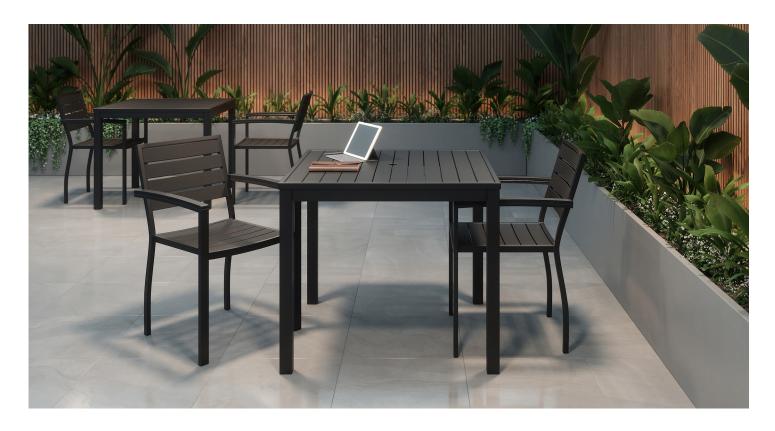

## **Eveleen Outdoor Collection**

With its contemporary design, Eveleen outdoor seating and tables are a go-to option for creating a chic yet comfortable outdoor space. Constructed from durable aluminum and polywood slats, Eveleen is designed to withstand the elements. Mix and match chairs, barstools, and benches with round, square, and rectangle tables for a tailored and cohesive look. The broad selection of seating and table options ensures Eveleen will be a classic staple and a good fit for a multitude of spaces.

## **FEATURES**

Indoor/outdoor use

Chair, barstool, and bench seating options

Café and bar height tables available in round, square, and rectangle tops

Powder coated aluminum frame

Polywood seat and back, square & rectangle table surface

## **FINISHES**

Seating, Square & Rectangle Tables Polywood/Frame Combos

Grey/White

Mocha/Silver

Black/Black