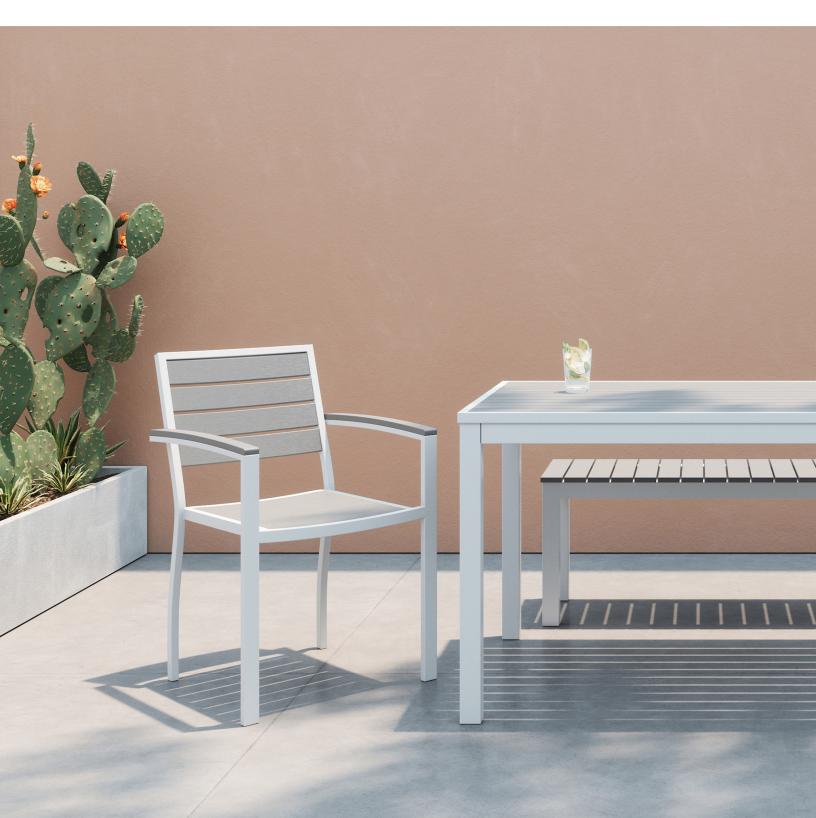

## **Eveleen Outdoor Collection**

With its contemporary design, Eveleen outdoor seating and tables are a go-to option for creating a chic yet comfortable outdoor space. Constructed from durable aluminum and polywood slats, Eveleen is designed to withstand the elements. Mix and match chairs, barstools, and benches with round, square, and rectangle tables for a tailored and cohesive look. The broad selection of seating and table options ensures Eveleen will be a classic staple and a good fit for a multitude of spaces.

## **FEATURES**

Indoor/outdoor use

Chair, barstool, and bench seating options

Café and bar height tables available in round, square, and rectangle tops

Powder coated aluminum frame

Polywood seat and back, square & rectangle table surface

## **FINISHES**

Seating, Square & Rectangle Tables Polywood/Frame Combos

Grey/White

Mocha/Silver

Black/Black