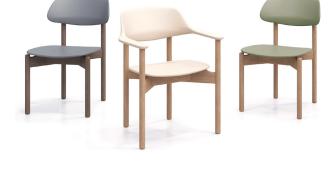

## **FEATURES**

Solid ash wood frame

Ergonomically curved poly seat and back

Choose between arm and armless

Available with upholstered seat option

## Poly

Cool Grey

Black Coffee

Pale Green

Bermuda Moonbeam