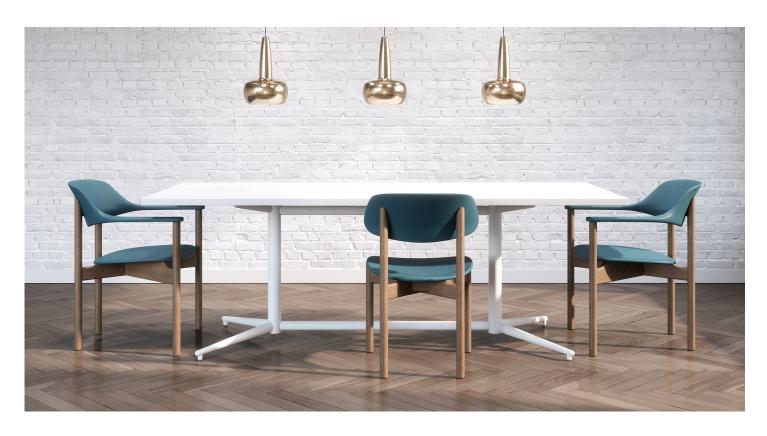

## Arbor | Designed by Qdesign

Arbor blends the warmth of the solid wood frame and the nature-inspired form of the poly seat and back to create a chair with a sculptural and organic feel. The soft, curving lines of the back flows effortlessly into the arms and balances the linear lines of the simple dowel legs. The natural beauty of this multipurpose chair combined with the comfort of the ergonomically curved seat and back makes it well-suited for a variety of spaces.

## **FEATURES**

Solid ash wood frame

Ergonomically curved poly seat and back

Choose between arm and armless

Available with upholstered seat option