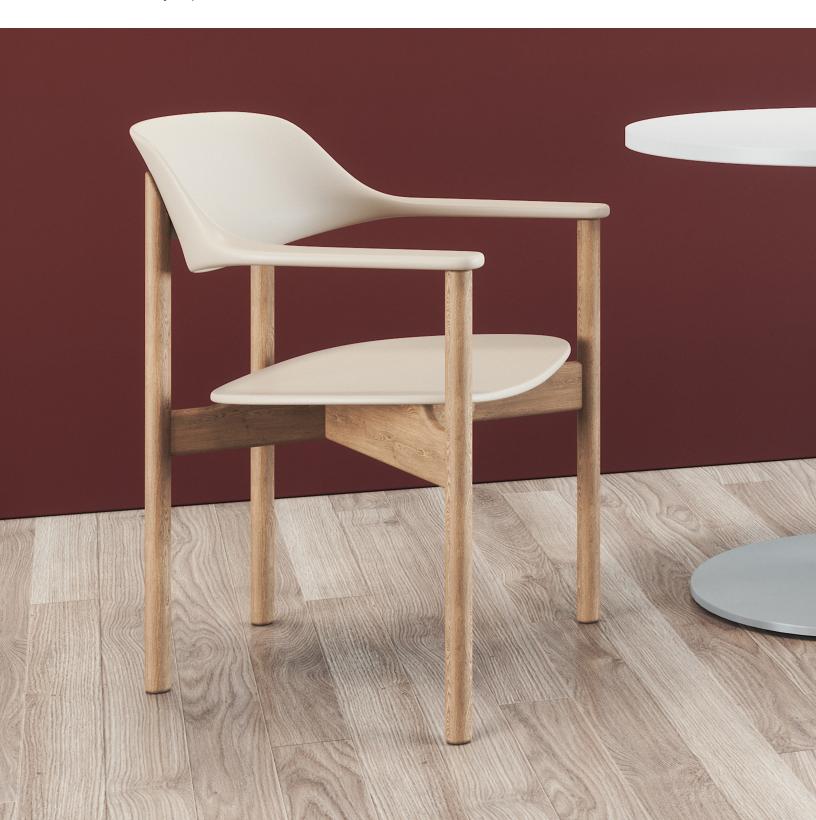

## Arbor | Designed by Qdesign

Arbor blends the warmth of the solid wood frame and the nature-inspired form of the poly seat and back to create a chair with a sculptural and organic feel. The soft, curving lines of the back flows effortlessly into the arms and balances the linear lines of the simple dowel legs. The natural beauty of this multipurpose chair combined with the comfort of the ergonomically curved seat and back makes it well-suited for a variety of spaces.

## **FEATURES**

Solid ash wood frame

Ergonomically curved poly seat and back

Choose between arm and armless

Available with upholstered seat option