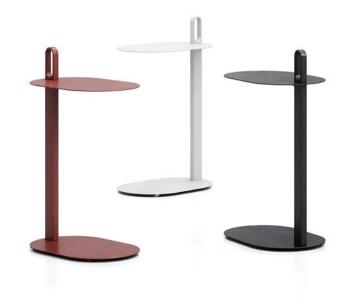

en is an exploration in visual lightness. The thin steel work surface and base slice through the vertical column giving this pull-up table grace and simplicity. Further enhancing its simplicity, the table is finished in monochromatic, satin powder coat which adds softness to otherwise stark forms. With an integrated handle, Alden is easily moved for working on laptops in lounge chairs or carried anywhere you prefer to work.





## **FEATURES**

Offset column for overhanging chairs and sofas

Handle integrated into design for quickly pulling up while seated

Clean, crisp, thin look

Monochromatic finish adds to visual simplicity

Satin finish creates a soft look and feel

Durable steel construction

Easily disassembled for recycling

Packed flat to further reduce its environmental impact



## **FINISHES**













Blue



Pure White