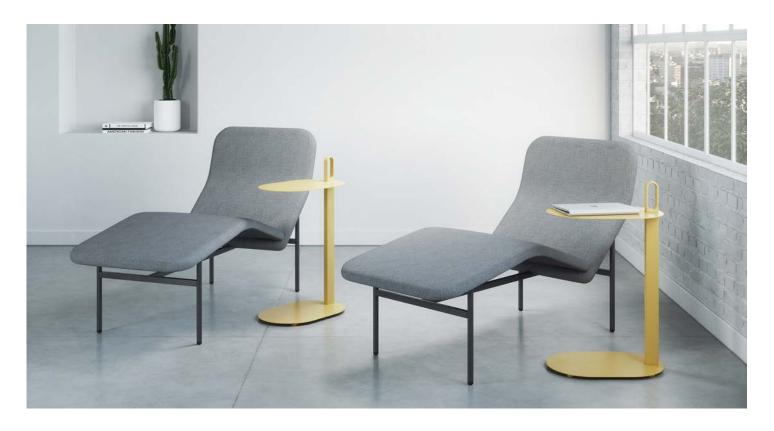

## **Alden**™ | Designed by Union Design

Alden is an exploration in visual lightness. The thin steel work surface and base slice through the vertical column giving this pull-up table grace and simplicity. Further enhancing its simplicity, the table is finished in monochromatic, satin powder coat which adds softness to otherwise stark forms. With an integrated handle, Alden is easily moved for working on laptops in lounge chairs or carried anywhere you prefer to work.

## **FEATURES**

Offset column for overhanging chairs and sofas

Handle integrated into design for quickly pulling up while seated

Clean, crisp, thin look

Monochromatic finish adds to visual simplicity

Satin finish creates a soft look and feel