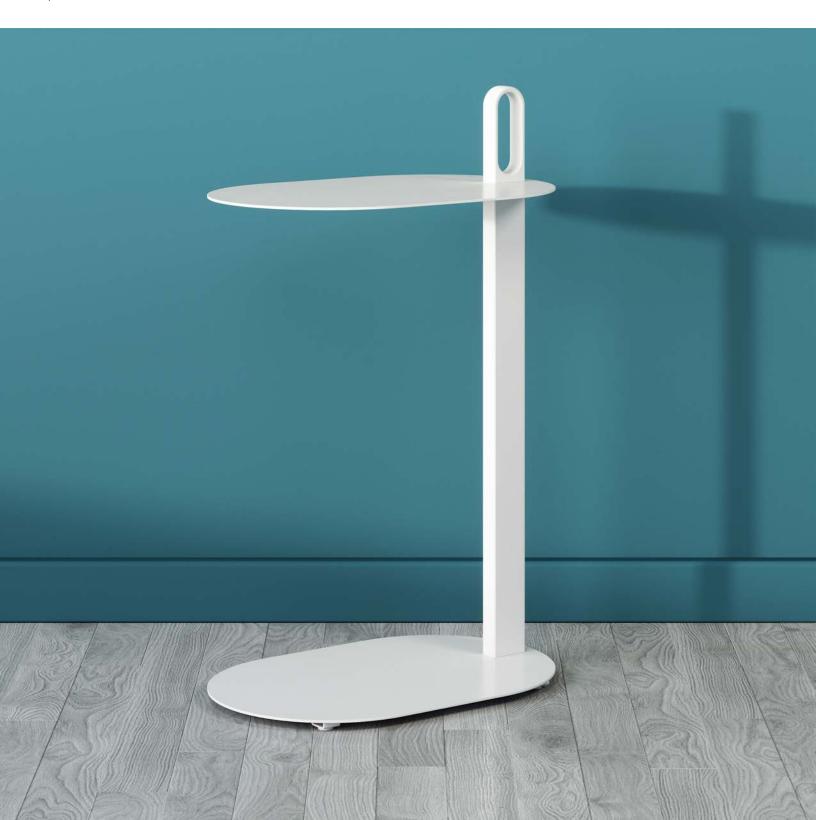

## **Alden**™ | Designed by Union Design

Alden is an exploration in visual lightness. The thin steel work surface and base slice through the vertical column giving this pull-up table grace and simplicity. Further enhancing its simplicity, the table is finished in monochromatic, satin powder coat which adds softness to otherwise stark forms. With an integrated handle, Alden is easily moved for working on laptops in lounge chairs or carried anywhere you prefer to work.

## **FEATURES**

Offset column for overhanging chairs and sofas

Handle integrated into design for quickly pulling up while seated

Clean, crisp, thin look

Monochromatic finish adds to visual simplicity

Satin finish creates a soft look and feel